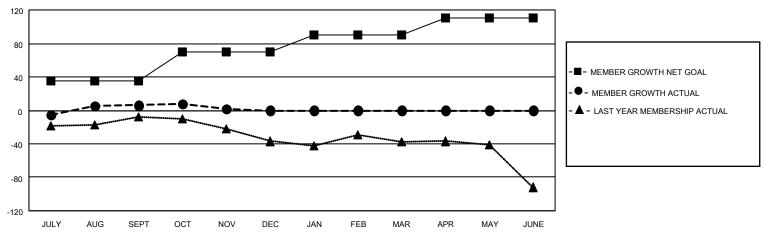

#### GOALS AND ACTUAL MEMBERS CUMULATIVE

| DROPPED CLUBS: 0 |    | 33 CLUBS OF 92 ADDED 1 OR | GENDER DISTRIBUTION             |                                |  |
|------------------|----|---------------------------|---------------------------------|--------------------------------|--|
|                  |    | MORE NEW MEMBERS          | MALE<br>FEMALE                  | 1,146 (71.94%)<br>446 (28.00%) |  |
| DROPPED MEMBERS  |    |                           | NON BINARY PREFER NOT TO ANSWER | 1 (0.06%)                      |  |
| DECEASED         | 14 |                           | THE ERMOT TO AMOVER             | 0 (0.0070)                     |  |
| CLUB CANCELLED   | 0  | CLICK HERE FOR CUMULATIVE | TOTAL FAMILY UNIT MEMBERS 222   |                                |  |
| OTHER            | 57 | MEMBERSHIP DATA           |                                 |                                |  |
| TOTAL            | 71 |                           | FAMILY MEMBERS PAYING HAL       | F DUES 113                     |  |